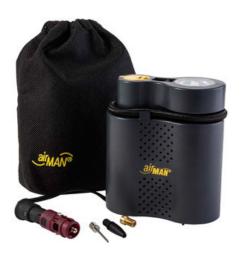

## **Functional Description**

AirMan's Tour is the preferred tire inflator choice for motorcycles and other two wheels. It is also suitable for small to midsize cars. In addition to its handy portable and lightweight design, its high performance air compressor enables rapid inflation of tires.